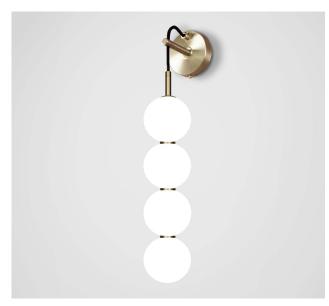

## MARC WOOD

Echo Wall Light 4

Lamp

<u>Dimensions cm</u> H 65cm x W 11cm x D 16cm

<u>Dimensions inch</u> H 25.6in x W 4.3in x D 6.3in

<u>Material</u> Glass + Brass

<u>Weight</u> 1.3 kg/2.9 lb

<u>Specialists Finishes Available - metal</u> Brushed Nickel, Bronze, Antique Brass White Powder-coated <u>Suspension</u> None

<u>Canopy</u> Metal wall cup in matching finish. 10cm/ 3.9in x 3cm/ 1.1in

<u>Driver</u> Dimmable driver included.

Two delicate white glass orbs stacked on top of one another to create an echoed glow of light and the illusion of subtle reflections.