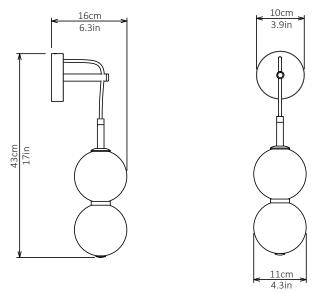

## MARC WOOD

Echo Wall Light 2

Lamp

<u>Dimensions cm</u> H 43cm x W 11cm x D 16cm

<u>Dimensions inch</u> H 17in x W 4.3in x D 6.3in

<u>Material</u> Glass + Brass

Weight 0.8 kg/1.8 lb

<u>Specialists Finishes Available - metal</u> Brushed Nickel, Bronze, Antique Brass, White Powder-coated <u>Suspension</u> None

<u>Canopy</u> Metal wall cup in matching finish. 10cm/ 3.9in x 3cm/ 1.1in

<u>Driver</u> Dimmable driver included.

Two delicate white glass orbs stacked on top of one another to create an echoed glow of light and the illusion of subtle reflections.