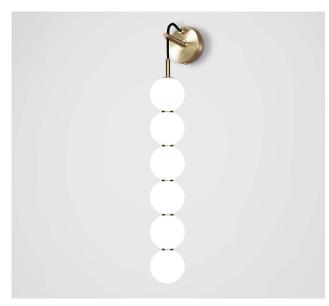

## Echo Wall Light 6

Lamp

<u>Dimensions cm</u> H 86cm x W 11cm x D 16cm

<u>Dimensions inch</u> H 33.9in x W 4.3in x D 6.3in

<u>Material</u> Glass + Brass

<u>Weight</u> 1.8 kg/4 lb

<u>Specialists Finishes Available - metal</u> Brushed Nickel, Bronze, Antique Brass, White Powder-coated <u>Suspension</u> None

<u>Canopy</u> Metal wall cup in matching finish. 10cm/ 3.9in x 3cm/ 1.1in

<u>Driver</u> Dimmable driver included.

Two delicate white glass orbs stacked on top of one another to create an echoed glow of light and the illusion of subtle reflections.