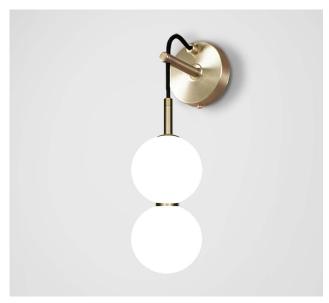

## MARC WOOD

Echo Wall Light 2

Lamp

<u>Dimensions cm</u> H 43cm x W 11cm x D 16cm

<u>Dimensions inch</u> H 17in x W 4.3in x D 6.3in

<u>Material</u> Glass + Brass

Weight 0.8 kg/1.8 lb

<u>Specialists Finishes Available - metal</u> Brushed Nickel, Bronze, Antique Brass, White Powder-coated <u>Suspension</u> None

<u>Canopy</u> Metal wall cup in matching finish. 10cm/ 3.9in x 3cm/ 1.1in

<u>Driver</u> Dimmable driver included.

Two delicate white glass orbs stacked on top of one another to create an echoed glow of light and the illusion of subtle reflections.