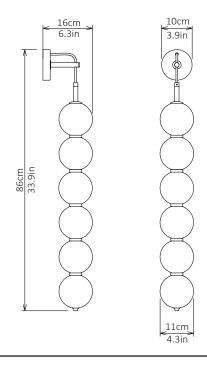

## Echo Wall Light 6

Lamp

<u>Dimensions cm</u> H 86cm x W 11cm x D 16cm

<u>Dimensions inch</u> H 33.9in x W 4.3in x D 6.3in

<u>Material</u> Glass + Brass

<u>Weight</u> 1.8 kg/4 lb

<u>Specialists Finishes Available - metal</u> Brushed Nickel, Bronze, Antique Brass, White Powder-coated <u>Suspension</u> None

<u>Canopy</u> Metal wall cup in matching finish. 10cm/ 3.9in x 3cm/ 1.1in

<u>Driver</u> Dimmable driver included.

Two delicate white glass orbs stacked on top of one another to create an echoed glow of light and the illusion of subtle reflections.