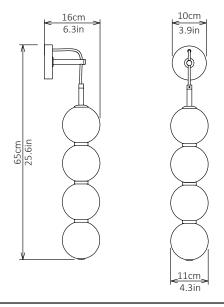

## MARC WOOD

Echo Wall Light 4

Lamp

<u>Dimensions cm</u> H 65cm x W 11cm x D 16cm

<u>Dimensions inch</u> H 25.6in x W 4.3in x D 6.3in

<u>Material</u> Glass + Brass

<u>Weight</u> 1.3 kg/2.9 lb

<u>Specialists Finishes Available - metal</u> Brushed Nickel, Bronze, Antique Brass White Powder-coated <u>Suspension</u> None

<u>Canopy</u> Metal wall cup in matching finish. 10cm/ 3.9in x 3cm/ 1.1in

<u>Driver</u> Dimmable driver included.

Two delicate white glass orbs stacked on top of one another to create an echoed glow of light and the illusion of subtle reflections.