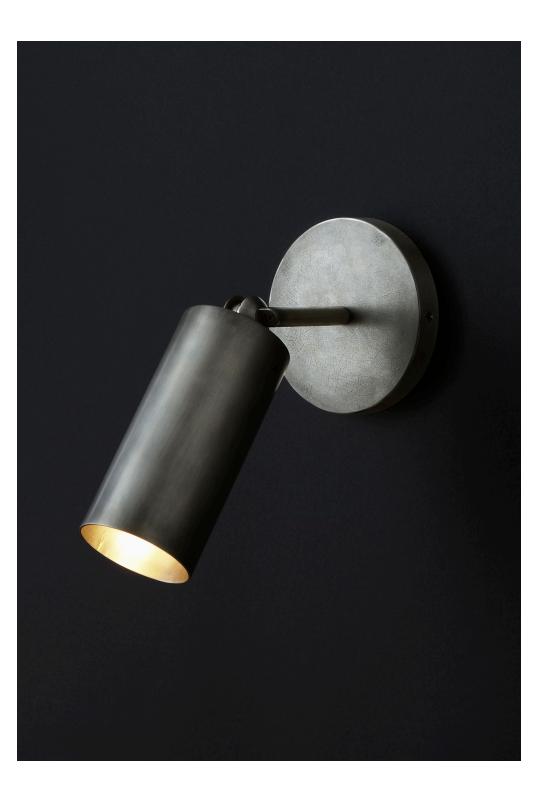

### CYLINDER®

#### SCONCE

THE CYLINDER SERIES IS A SYSTEM OF FIXTURES THAT ELEVATE THE EXPERIENCE OF FUNCTIONAL LIGHTING. AN ADJUSTABLE HEAD EXTEND FROM AN ELEGANT ARMATURE TO PROVIDE FUNCTIONAL LIGHT.