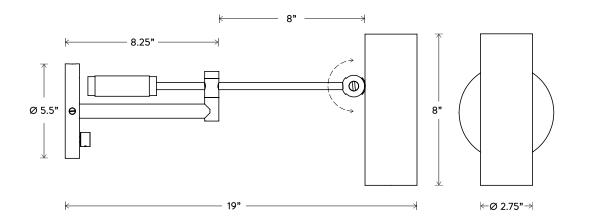

### A P P A R A T U S

### CYLINDER<sup>®</sup> SWING ARM SCONCE

DIMENSIONS: 8" H, 5.5" W, 19" D APPROXIMATE WEIGHT: 5 LBS

120 V LAMPING: 1 DIMMABLE LED PAR20 BULB 7W EACH

7W 2700K BULB INCLUDED

240V LAMPING: 1 DIMMABLE LED PAR20 BULB 5W EACH 5W 2700K BULB INCLUDED