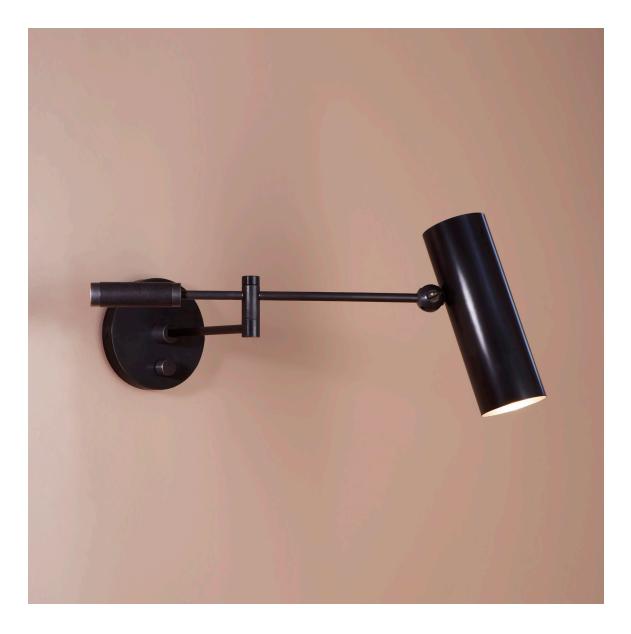

UL / CE APPROVED VOLTAGE: 120-240

APPARATUS

**CYLINDER**<sup>®</sup> SWING ARM SCONCE THE CYLINDER SERIES IS A SYSTEM OF FIXTURES THAT ELEVATE THE EXPERIENCE OF FUNCTIONAL LIGHTING. AN ADJUSTABLE PIVOTING HEAD AND ROTATING ARM PROVIDE FUNCTIONAL LIGHT WITH AN ELEGANT ARMATURE. BRASS TURN-DIMMER KNOB AND LEATHER COVERED COUNTERWEIGHT.

### CYLINDER<sup>®</sup> SWING ARM SCONCE

DIMENSIONS: 8" H, 5.5" W, 19" D APPROXIMATE WEIGHT: 5 LBS

120 V LAMPING: 1 DIMMABLE LED PAR20 BULB 7W EACH

7W 2700K BULB INCLUDED

240V LAMPING: 1 DIMMABLE LED PAR20 BULB 5W EACH 5W 2700K BULB INCLUDED