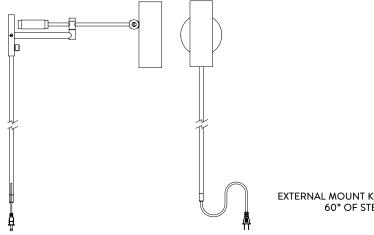

120 V LAMPING:

1 DIMMABLE LED PAR20 BULB 7W EACH 7W 2700K BULB INCLUDED

240V LAMPING: 1 DIMMABLE LED PAR20 BULB 5W EACH 5W 2700K BULB INCLUDED

UL / CE APPROVED VOLTAGE: 120-240





APPARATUS



**CYLINDER**<sup>®</sup> SWING ARM SCONCE THE CYLINDER SERIES IS A SYSTEM OF FIXTURES THAT ELEVATE THE EXPERIENCE OF FUNCTIONAL LIGHTING. AN ADJUSTABLE PIVOTING HEAD AND ROTATING ARM PROVIDE FUNCTIONAL LIGHT WITH AN ELEGANT ARMATURE. BRASS TURN-DIMMER KNOB AND LEATHER COVERED COUNTERWEIGHT.

### A P P A R A T U S



### CYLINDER<sup>®</sup> SWING ARM SCONCE

DIMENSIONS: 8" H, 5.5" W, 19" D APPROXIMATE WEIGHT: 5 LBS

120 V LAMPING: 1 DIMMABLE LED PAR20 BULB 7W EACH

7W 2700K BULB INCLUDED

240V LAMPING: 1 DIMMABLE LED PAR20 BULB 5W EACH 5W 2700K BULB INCLUDED

UL / CE APPROVED VOLTAGE: 120-240



EXTERNAL MOUNT KIT INCLUDES 60" OF STEM

## APPARATUS