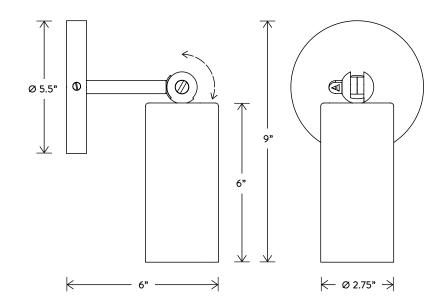

### CYLINDER®

DIMENSIONS: 9" H, 5.5" W, 6" D APPROXIMATE WEIGHT: 5 LBS

120 V LAMPING:

1 DIMMABLE LED PAR20 BULB 7W EACH 7W 2700K BULB INCLUDED

240V LAMPING: 1 DIMMABLE LED PAR20 BULB 5W EACH 5W 2700K BULB INCLUDED