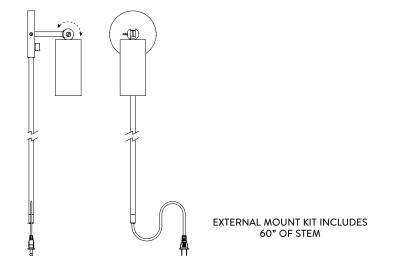

### CYLINDER®

#### SCONCE

THE CYLINDER SERIES IS A SYSTEM OF FIXTURES THAT ELEVATE THE EXPERIENCE OF FUNCTIONAL LIGHTING. AN ADJUSTABLE HEAD EXTEND FROM AN ELEGANT ARMATURE TO PROVIDE FUNCTIONAL LIGHT.

# A P P A R A T U S

### CYLINDER®

DIMENSIONS: 9" H, 5.5" W, 6" D APPROXIMATE WEIGHT: 5 LBS

120 V LAMPING:

1 DIMMABLE LED PAR20 BULB 7W EACH 7W 2700K BULB INCLUDED

240V LAMPING: 1 DIMMABLE LED PAR20 BULB 5W EACH 5W 2700K BULB INCLUDED

UL / CE APPROVED VOLTAGE: 120-240





APPARATUS



**CYLINDER**<sup>®</sup> SWING ARM SCONCE THE CYLINDER SERIES IS A SYSTEM OF FIXTURES THAT ELEVATE THE EXPERIENCE OF FUNCTIONAL LIGHTING. AN ADJUSTABLE PIVOTING HEAD AND ROTATING ARM PROVIDE FUNCTIONAL LIGHT WITH AN ELEGANT ARMATURE. BRASS TURN-DIMMER KNOB AND LEATHER COVERED COUNTERWEIGHT.

### A P P A R A T U S



### CYLINDER<sup>®</sup> SWING ARM SCONCE

DIMENSIONS: 8" H, 5.5" W, 19" D APPROXIMATE WEIGHT: 5 LBS

120 V LAMPING: 1 DIMMABLE LED PAR20 BULB 7W EACH

7W 2700K BULB INCLUDED

240V LAMPING: 1 DIMMABLE LED PAR20 BULB 5W EACH 5W 2700K BULB INCLUDED

UL / CE APPROVED VOLTAGE: 120-240



EXTERNAL MOUNT KIT INCLUDES 60" OF STEM

## APPARATUS