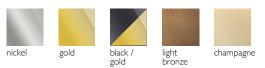

| II Pezzo 12 Wall Sconce      | 10 cm/3.9''– 4 x LED light – ADA Compliant                                                                                         |
|------------------------------|------------------------------------------------------------------------------------------------------------------------------------|
| Diffusers                    | solid lead crystal                                                                                                                 |
| Light source - EU            | LED light – dimmable – 274 lumens                                                                                                  |
| Light source - US            | LED light – dimmable – 374 lumens each                                                                                             |
| Dimming                      | 230v Triac dimmable drivers                                                                                                        |
| Light color                  | 2.700°K (warm)                                                                                                                     |
| Color accuracy               | CRI > 90                                                                                                                           |
| Total LED light output - EU  | 1.496 lumens (approx 75 halogen watts)                                                                                             |
| Total LED light output - US  | 1.096 lumens (approx 55 halogen watts)                                                                                             |
| Total power consumption - EU | 14 watts                                                                                                                           |
| Total power consumption - US | 9 watts                                                                                                                            |
| Electric                     | Available for European (230v) or US<br>(110v) electric.All electric equipment<br>and ceiling canopy are included.                  |
| Standard overall heigh       | 85cm/33.5''                                                                                                                        |
|                              | Custom height on request.                                                                                                          |
| Cleaning instructions        | Clean with a soft dry or slightly damp<br>cloth. Do not use solvents. Always switch<br>off the electricity supply before cleaning. |
| Weight and packaging         | 4.5 kg                                                                                                                             |
|                              | 5.5 kg <b>kg</b>                                                                                                                   |
|                              | Carton box   0x 6x 7cm / 43.3"x6.3"x6.7"                                                                                           |
|                              | 0.03 m3                                                                                                                            |
|                              |                                                                                                                                    |