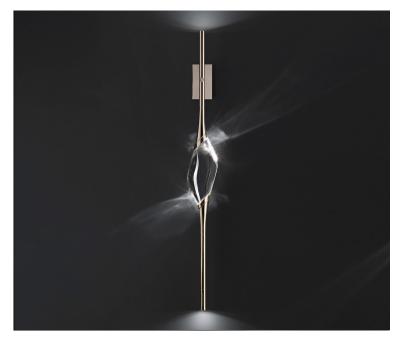

## A female figure carrying in her womb the light.

Il Pezzo 12 is a female figure suspended in the air, carrying in her womb the light. It's nimble, refined, addictive. The solid crystal, illuminated by LEDs, creates suggestive refractions and it's suspended between brass stems finished in contrasting colours. Each lamp is numbered and hides its own identity stamp that seals and guarantees the authenticity and uniqueness.