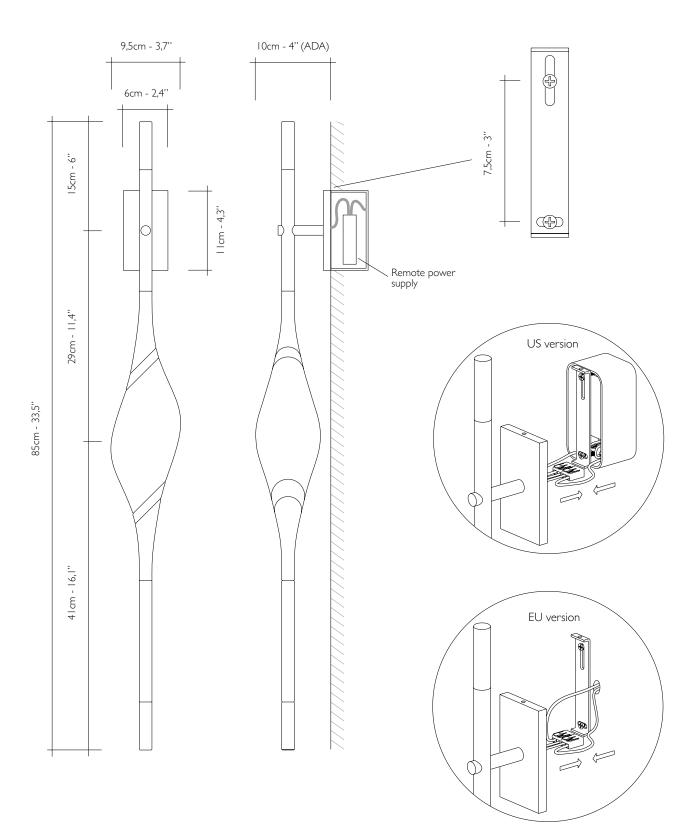

| II Pezzo 12 Wall Sconce      | 10 cm/3.9''– 4 x LED light – ADA Compliant                                                                                         |
|------------------------------|------------------------------------------------------------------------------------------------------------------------------------|
| Diffusers                    | solid lead crystal                                                                                                                 |
| Light source - EU            | LED light – dimmable – 274 lumens                                                                                                  |
| Light source - US            | LED light – dimmable – 374 lumens each                                                                                             |
| Dimming                      | 230v Triac dimmable drivers                                                                                                        |
| Light color                  | 2.700°K (warm)                                                                                                                     |
| Color accuracy               | CRI > 90                                                                                                                           |
| Total LED light output - EU  | 1.496 lumens (approx 75 halogen watts)                                                                                             |
| Total LED light output - US  | 1.096 lumens (approx 55 halogen watts)                                                                                             |
| Total power consumption - EU | 14 watts                                                                                                                           |
| Total power consumption - US | 9 watts                                                                                                                            |
| Electric                     | Available for European (230v) or US<br>(110v) electric.All electric equipment<br>and ceiling canopy are included.                  |
| Standard overall heigh       | 85cm/33.5''                                                                                                                        |
|                              | Custom height on request.                                                                                                          |
| Cleaning instructions        | Clean with a soft dry or slightly damp<br>cloth. Do not use solvents. Always switch<br>off the electricity supply before cleaning. |
| Weight and packaging         | 4.5 kg                                                                                                                             |
|                              | 5.5 kg <b>kg</b>                                                                                                                   |
|                              | Carton box   0x 6x 7cm / 43.3"x6.3"x6.7"                                                                                           |
|                              | 0.03 m3                                                                                                                            |
|                              |                                                                                                                                    |