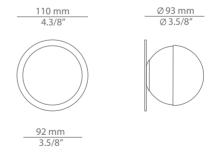

# **Product includes**

| Code                        | Description                                          |
|-----------------------------|------------------------------------------------------|
| 671000062                   | 1 remote driver / Dimmable Triac                     |
| Ø 60mm drill<br>on dry wall | 22 mm<br>7/8" 52 mm<br>2"<br>2"<br>2"<br>52 mm<br>2" |

## **Product includes**

| Code                        | Description                                          |
|-----------------------------|------------------------------------------------------|
| 671000062                   | 1 remote driver / Dimmable Triac                     |
| Ø 60mm drill<br>on dry wall | 22 mm<br>7/8" 52 mm<br>2"<br>2"<br>2"<br>52 mm<br>2" |

## **Product includes**

| Code                         | Description                                                    |
|------------------------------|----------------------------------------------------------------|
| 671000062                    | 1 remote driver / Dimmable Triac                               |
| Ø 60 mm drill<br>on dry wall | $\frac{22 \text{ mm}}{7/8''} \qquad \frac{52 \text{ mm}}{2''}$ |

#### **Product includes**

| Code                         | Description                                                                                                                                                                                                                                                                                                                                                                                                                                                                                                                                                                                                                                                                                                                                                                                                                                                                                                                                                                                                                                                                                                                                                                                                                                                                                                                                                                                                                                                                                                                                                                                                                                                                                                                                                                                                                                                                                                                                                                                                                                                                                                                                                                                                                                                                                                                                                                                                                                                                                                                                                                                                                                                                                                                                                                                                                                                                                                                                                                                                                                                                                                                                                                                                                                                                                                                                                                                                                                                                                                                                   |
|------------------------------|-----------------------------------------------------------------------------------------------------------------------------------------------------------------------------------------------------------------------------------------------------------------------------------------------------------------------------------------------------------------------------------------------------------------------------------------------------------------------------------------------------------------------------------------------------------------------------------------------------------------------------------------------------------------------------------------------------------------------------------------------------------------------------------------------------------------------------------------------------------------------------------------------------------------------------------------------------------------------------------------------------------------------------------------------------------------------------------------------------------------------------------------------------------------------------------------------------------------------------------------------------------------------------------------------------------------------------------------------------------------------------------------------------------------------------------------------------------------------------------------------------------------------------------------------------------------------------------------------------------------------------------------------------------------------------------------------------------------------------------------------------------------------------------------------------------------------------------------------------------------------------------------------------------------------------------------------------------------------------------------------------------------------------------------------------------------------------------------------------------------------------------------------------------------------------------------------------------------------------------------------------------------------------------------------------------------------------------------------------------------------------------------------------------------------------------------------------------------------------------------------------------------------------------------------------------------------------------------------------------------------------------------------------------------------------------------------------------------------------------------------------------------------------------------------------------------------------------------------------------------------------------------------------------------------------------------------------------------------------------------------------------------------------------------------------------------------------------------------------------------------------------------------------------------------------------------------------------------------------------------------------------------------------------------------------------------------------------------------------------------------------------------------------------------------------------------------------------------------------------------------------------------------------------------------|
| 671000062                    | 1 remote driver / Dimmable Triac                                                                                                                                                                                                                                                                                                                                                                                                                                                                                                                                                                                                                                                                                                                                                                                                                                                                                                                                                                                                                                                                                                                                                                                                                                                                                                                                                                                                                                                                                                                                                                                                                                                                                                                                                                                                                                                                                                                                                                                                                                                                                                                                                                                                                                                                                                                                                                                                                                                                                                                                                                                                                                                                                                                                                                                                                                                                                                                                                                                                                                                                                                                                                                                                                                                                                                                                                                                                                                                                                                              |
| Ø 60 mm drill<br>on dry wall | $\begin{array}{c c} 22 \text{ mm} & 52 \text{ mm} \\ \hline 7/8'' & 2'' \\ \hline 811 \\ \hline 8812 \\ $ |