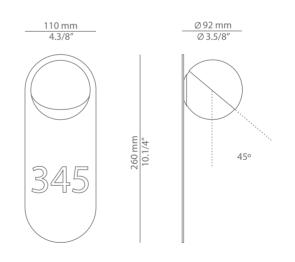

#### Description

Metallic wall light providing direct and indirect light. Optional laser cut signage. Glass shade with cap at 45°. Remote driver included. Dry wall is required.

 $( \begin{array}{ccc} \textcircled{1} & \overset{|P}{=} & \overset{960^{\circ}}{\searrow} \\ \end{array}$ 

| Date      | Туре     |  |
|-----------|----------|--|
| Project   |          |  |
| Location  |          |  |
| Model #   | Quantity |  |
| Specifier |          |  |

Pictures above might not show the specified dimensions or material. They are for illustration purposes only.