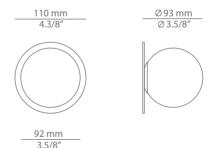

## Description

Metallic wall light providing indirect light. The same model can be installed as a wall or as a ceiling light. Glass shade with cap. Remote driver included. Dry wall is required.

 $( \begin{array}{ccc} \blacksquare & \frac{|\mathsf{P}|}{20} & \overset{960^{\circ}}{>} \end{array}$ 

Pictures above might not show the specified dimensions or material. They are for illustration purposes only.