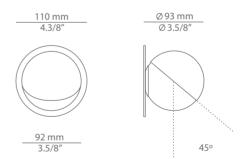

# Description

wall light

Metallic wall light providing indirect light. Glass shade with cap at 45°. Remote driver included. Dry wall is required.

**ALFI** A-3740A1

 $( \in \textcircled{P} \overset{P}{\underline{20}} \overset{960^{\circ}}{\overset{960^{\circ}}{\overset{}}}$ 

Pictures above might not show the specified dimensions or material. They are for illustration purposes only.

#### Description

Metallic wall light providing direct and indirect light. Optional laser cut signage. Glass shade with cap at 45°. Remote driver included. Dry wall is required.

 $( \begin{array}{ccc} \textcircled{1} & \overset{|P}{=} & \overset{960^{\circ}}{\searrow} \\ \end{array}$ 

| Date      | Туре     |  |
|-----------|----------|--|
| Project   |          |  |
| Location  |          |  |
| Model #   | Quantity |  |
| Specifier |          |  |

Pictures above might not show the specified dimensions or material. They are for illustration purposes only.