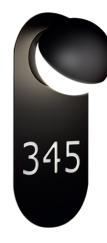

#### Description

Metallic wall light providing direct and indirect light. Optional laser cut signage. Glass shade with cap at 45°. Remote driver included. Dry wall is required.

 $( \begin{array}{ccc} \textcircled{1} & \overset{|P}{=} & \overset{960^{\circ}}{\searrow} \\ \end{array}$ 

| Date      | Туре     |  |
|-----------|----------|--|
| Project   |          |  |
| Location  |          |  |
| Model #   | Quantity |  |
| Specifier |          |  |

Pictures above might not show the specified dimensions or material. They are for illustration purposes only.