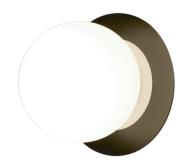

## Description

Metallic wall light providing indirect light. The same model can be installed as a wall or as a ceiling light. Glass shade with cap. Remote driver included. Dry wall is required.

 $( \begin{array}{ccc} \blacksquare & \frac{|\mathsf{P}|}{20} & \overset{960^{\circ}}{>} \end{array}$ 

Pictures above might not show the specified dimensions or material. They are for illustration purposes only.