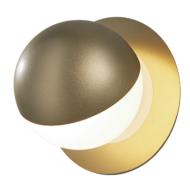

## Description

Metallic lamp providing direct and indirect light. The same model can be installed as a wall or as a ceiling light. Plain glass shade. Remote driver included. Dry wall is required.

 $( \in \bigoplus \frac{|P|}{20} \xrightarrow{960^{\circ}} )$ 

Pictures above might not show the specified dimensions or material. They are for illustration purposes only.