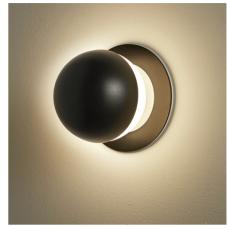

## Description

Metallic wall light providing indirect light. The same model can be installed as a wall or as a ceiling light. Glass shade with cap. Remote driver included. Dry wall is required.

 $( \begin{array}{ccc} \blacksquare & \frac{|\mathsf{P}|}{20} & \overset{960^{\circ}}{>} \end{array}$ 

Pictures above might not show the specified dimensions or material. They are for illustration purposes only.