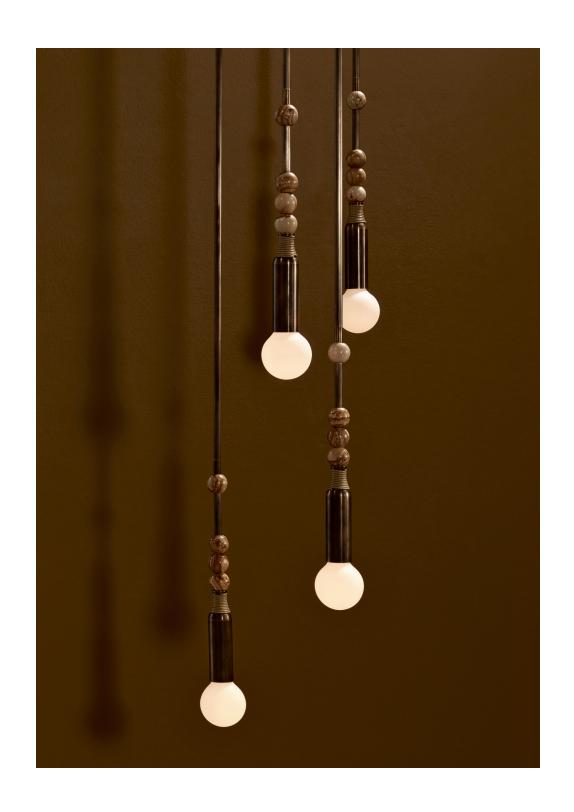

## TALISMAN® 1 PENDANT

A STRICT ARRANGEMENT OF SEMI-PRECIOUS STONES
RECALLS FINE DETAILS FOUND ON STATUES AT THE
ANCIENT CITY OF PERSEPOLIS. AGATE, JASPER,
OR JADE BEADS ARE PIERCED BY FINELY FLUTED
PINS, AFFIXING THEM TO A LEATHER-BOUND BRASS
STRUCTURE.

## TALISMAN<sup>®</sup>

1 PENDANT

DIMENSIONS: Ø 3"
HEIGHT TO ORDER
MINIMUM HEIGHT 22"
INCLUDES UP TO 60"
APPROXIMATE WEIGHT: 10 LBS

LAMPING: MAX 60W EACH

16W DIMMABLE LED BULB INCLUDED

480 LUMENS EACH, 2500K COLOR TEMPERATURE