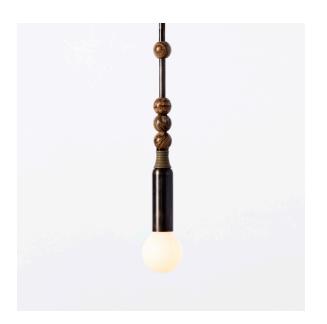

## TALISMAN® 1 PENDANT

A STRICT ARRANGEMENT OF SEMI-PRECIOUS STONES
RECALLS FINE DETAILS FOUND ON STATUES AT THE
ANCIENT CITY OF PERSEPOLIS. AGATE, JASPER,
OR JADE BEADS ARE PIERCED BY FINELY FLUTED
PINS, AFFIXING THEM TO A LEATHER-BOUND BRASS
STRUCTURE.

## TALISMAN<sup>®</sup>

1 PENDANT

DIMENSIONS: Ø 3"
HEIGHT TO ORDER
MINIMUM HEIGHT 22"
INCLUDES UP TO 60"
APPROXIMATE WEIGHT: 10 LBS

LAMPING: MAX 60W EACH

16W DIMMABLE LED BULB INCLUDED

480 LUMENS EACH, 2500K COLOR TEMPERATURE