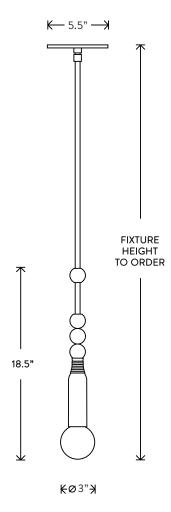

## TALISMAN<sup>®</sup>

1 PENDANT

DIMENSIONS: Ø 3"
HEIGHT TO ORDER
MINIMUM HEIGHT 22"
INCLUDES UP TO 60"
APPROXIMATE WEIGHT: 10 LBS

LAMPING: MAX 60W EACH

16W DIMMABLE LED BULB INCLUDED

480 LUMENS EACH, 2500K COLOR TEMPERATURE