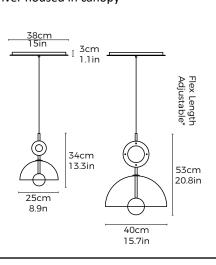

## Dimensions cm

Small - H 34cm x W 25cm x D 25cm Large - H 53cm x W 40cm x D 40cm

## Dimensions inch

Small - H 13.3" x W 8.9" x D 8.9" Large - H 20.8" x W 15.7" x D 15.7"

<u>Material</u> Glass + Brass

<u>Weight</u>

<u>Specialists Finishes Available - metal</u> Brushed Nickel, Bronze, Antique Brass, White Powder-coated