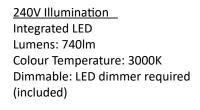

Suspension 2m/79". Cable - Black

<u>Canopy</u> White finish 38cm/ 15" x 3cm/ 1.1"

<u>Driver</u> Dimmable driver included Driver housed in canopy

120V illumination Integrated LED Lumens: 740lm Colour Temperature: 3000K Dimmable: LED dimmer required (included)