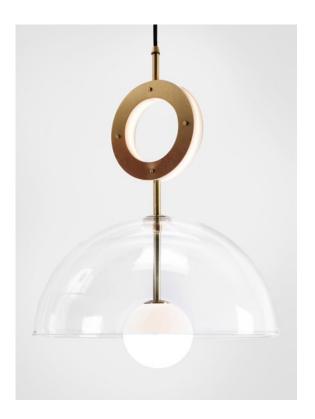

## Deco Pendant & Ring Small & Large - Clear

Inspired by glamourous and exuberant 1920s design, where bold geometric forms and repeated patterns are merged with rich materials and fine craftsmanship.

The collection is available as a single pendant or stacked glass chandelier, in clear or smoked glass. Bespoke metal finished such as bronze or nickel are available upon request.

## Dimensions cm

Small - H 34cm x W 25cm x D 25cm Large - H 53cm x W 40cm x D 40cm

## Dimensions inch

Small - H 13.3" x W 8.9" x D 8.9" Large - H 20.8" x W 15.7" x D 15.7"

<u>Material</u> Glass + Brass

<u>Weight</u>

<u>Specialists Finishes Available - metal</u> Brushed Nickel, Bronze, Antique Brass, White Powder-coated