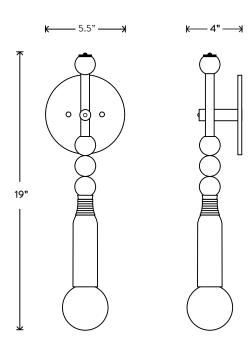

#### TALISMAN®

1 SCONCE

DIMENSIONS: 19" H, 5.5" W, 4" D APPROXIMATE WEIGHT: 5 LBS

LAMPING: MAX 60W EACH 1 6W DIMMABLE LED BULB INCLUDED 480 LUMENS, 2500K COLOR TEMPERATURE BULB LIFE: 30,000 HOURS 120V: E26 GLOBE LG: MATTE WHITE, Ø 3" 240V: E27 GLOBE LG: MATTE WHITE, Ø 3"