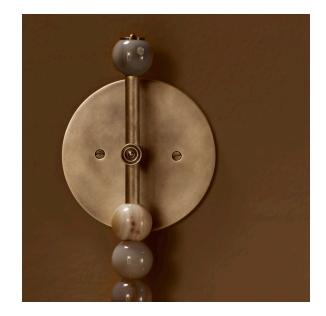

### TALISMAN<sup>®</sup> 1 sconce

A STRICT ARRANGEMENT OF SEMI-PRECIOUS STONES RECALLS FINE DETAILS FOUND ON STATUES AT THE ANCIENT CITY OF PERSEPOLIS. AGATE, JASPER, OR JADE BEADS ARE PIERCED BY FINELY FLUTED PINS, AFFIXING THEM TO A LEATHER-BOUND BRASS STRUCTURE.

#### TALISMAN®

1 SCONCE

DIMENSIONS: 19" H, 5.5" W, 4" D APPROXIMATE WEIGHT: 5 LBS

LAMPING: MAX 60W EACH 1 6W DIMMABLE LED BULB INCLUDED 480 LUMENS, 2500K COLOR TEMPERATURE BULB LIFE: 30,000 HOURS 120V: E26 GLOBE LG: MATTE WHITE, Ø 3" 240V: E27 GLOBE LG: MATTE WHITE, Ø 3"