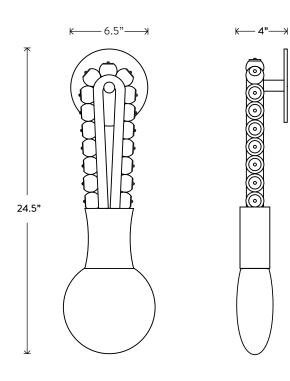

#### TALISMAN®

LOOP SCONCE

DIMENSIONS: 24.5" H, 5.5" W, 4" D APPROXIMATE WEIGHT: 20 LBS

LAMPING: MAX 60W 3W DIMMABLE LED BULB INCLUDED 200 LUMENS, 2500K COLOR TEMPERATURE BULB LIFE: 30,000 HOURS

120V: E12 TUBE SM 240V: E14 TUBE SM