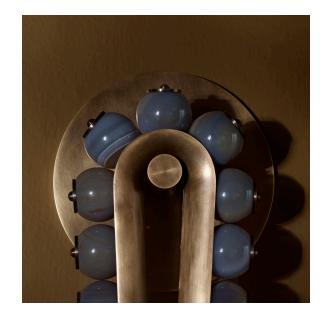

### **TALISMAN**<sup>®</sup> LOOP SCONCE A STRICT ARRANGEMENT OF SEMI-PRECIOUS STONES RECALLS FINE DETAILS FOUND ON STATUES AT THE ANCIENT CITY OF PERSEPOLIS. AGATE, JASPER, OR JADE BEADS ARE PIERCED BY FINELY FLUTED PINS, AFFIXING THEM TO A LEATHER-BOUND BRASS STRUCTURE.

#### TALISMAN®

LOOP SCONCE

DIMENSIONS: 24.5" H, 5.5" W, 4" D APPROXIMATE WEIGHT: 20 LBS

LAMPING: MAX 60W 3W DIMMABLE LED BULB INCLUDED 200 LUMENS, 2500K COLOR TEMPERATURE BULB LIFE: 30,000 HOURS

120V: E12 TUBE SM 240V: E14 TUBE SM