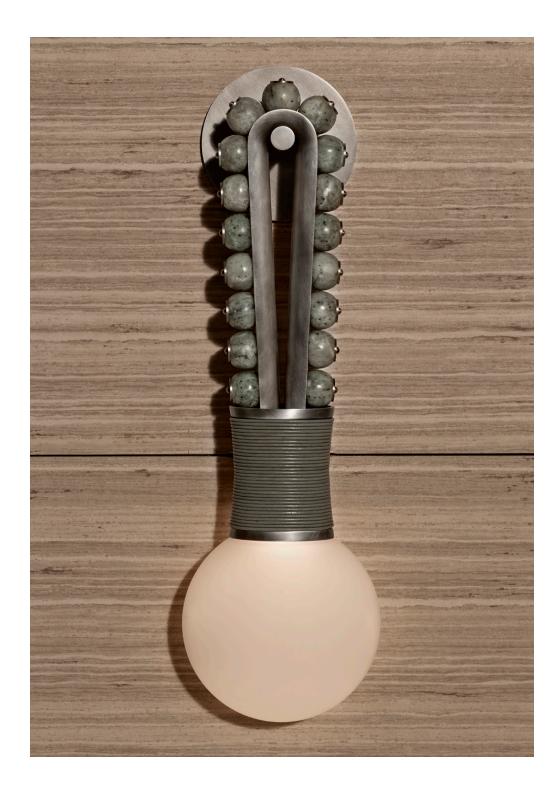

### **TALISMAN**<sup>®</sup> LOOP SCONCE A STRICT ARRANGEMENT OF SEMI-PRECIOUS STONES RECALLS FINE DETAILS FOUND ON STATUES AT THE ANCIENT CITY OF PERSEPOLIS. AGATE, JASPER, OR JADE BEADS ARE PIERCED BY FINELY FLUTED PINS, AFFIXING THEM TO A LEATHER-BOUND BRASS STRUCTURE.

#### TALISMAN®

LOOP SCONCE

DIMENSIONS: 24.5" H, 5.5" W, 4" D APPROXIMATE WEIGHT: 20 LBS

LAMPING: MAX 60W 3W DIMMABLE LED BULB INCLUDED 200 LUMENS, 2500K COLOR TEMPERATURE BULB LIFE: 30,000 HOURS

120V: E12 TUBE SM 240V: E14 TUBE SM