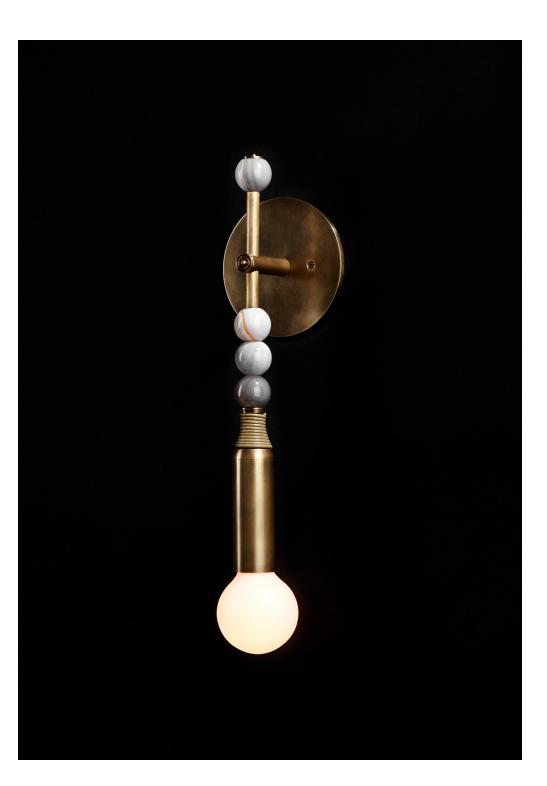

### TALISMAN<sup>®</sup> 1 sconce

A STRICT ARRANGEMENT OF SEMI-PRECIOUS STONES RECALLS FINE DETAILS FOUND ON STATUES AT THE ANCIENT CITY OF PERSEPOLIS. AGATE, JASPER, OR JADE BEADS ARE PIERCED BY FINELY FLUTED PINS, AFFIXING THEM TO A LEATHER-BOUND BRASS STRUCTURE.

#### TALISMAN®

1 SCONCE

DIMENSIONS: 19" H, 5.5" W, 4" D APPROXIMATE WEIGHT: 5 LBS

LAMPING: MAX 60W EACH 1 6W DIMMABLE LED BULB INCLUDED 480 LUMENS, 2500K COLOR TEMPERATURE BULB LIFE: 30,000 HOURS 120V: E26 GLOBE LG: MATTE WHITE, Ø 3" 240V: E27 GLOBE LG: MATTE WHITE, Ø 3"